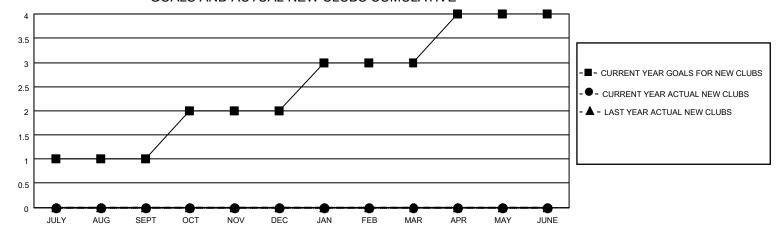

## GOALS AND ACTUAL NEW CLUBS CUMULATIVE

## MONTHLY MEMBERSHIP PROGRESS REPORT

LOCATION OHIO District 13 OH1 Results as of: 7/31/2022

| Clubs RESULTS FOR 2022-2023 |   |   |   | Members RESULTS FOR 2022-2023 |    |   |   |
|-----------------------------|---|---|---|-------------------------------|----|---|---|
|                             |   |   |   |                               |    |   |   |
| JULY/AUG/SEPT               | 1 | 0 | 1 | JULY/AUG/SEPT                 | 75 | 2 | 8 |
| OCT/NOV/DEC                 | 1 | 0 | 0 | OCT/NOV/DEC                   | 75 | 0 | 0 |
| JAN/FEB/MAR                 | 1 | 0 | 0 | JAN/FEB/MAR                   | 50 | 0 | 0 |
| APR/MAY/JUNE                | 1 | 0 | 0 | APR/MAY/JUNE                  | 50 | 0 | 0 |