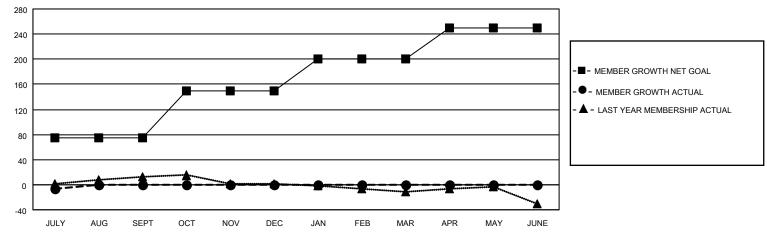

## GOALS AND ACTUAL MEMBERS CUMULATIVE

| DROPPED CLUBS: 1 |   | 2 CLUBS OF 51 ADDED 1 OR<br>MORE NEW MEMBERS | GENDER DISTRIBUTION                 |                                |  |
|------------------|---|----------------------------------------------|-------------------------------------|--------------------------------|--|
|                  |   | NORE NEW WEINDERS                            | MALE<br>FEMALE                      | 1,128 (78.55%)<br>308 (21.45%) |  |
| DROPPED MEMBERS  |   |                                              | NON BINARY                          | 0 (0.00%)                      |  |
| DECEASED         | 4 |                                              | PREFER NOT TO ANSWER                | 0 (0.00%)                      |  |
| CLUB CANCELLED   | 0 | CLICK HERE FOR CUMULATIVE                    | TOTAL FAMILY UNIT MEMBERS 261       |                                |  |
| OTHER            | 4 | MEMBERSHIP DATA                              |                                     |                                |  |
| TOTAL            | 8 |                                              | FAMILY MEMBERS PAYING HALF DUES 134 |                                |  |
|                  |   |                                              |                                     |                                |  |

## MONTHLY MEMBERSHIP PROGRESS REPORT

LOCATION OHIO District 13 OH1 Results as of: 7/31/2022

| Clubs RESULTS FOR 2022-2023 |   |   |   | Members RESULTS FOR 2022-2023 |    |   |   |
|-----------------------------|---|---|---|-------------------------------|----|---|---|
|                             |   |   |   |                               |    |   |   |
| JULY/AUG/SEPT               | 1 | 0 | 1 | JULY/AUG/SEPT                 | 75 | 2 | 8 |
| OCT/NOV/DEC                 | 1 | 0 | 0 | OCT/NOV/DEC                   | 75 | 0 | 0 |
| JAN/FEB/MAR                 | 1 | 0 | 0 | JAN/FEB/MAR                   | 50 | 0 | 0 |
| APR/MAY/JUNE                | 1 | 0 | 0 | APR/MAY/JUNE                  | 50 | 0 | 0 |